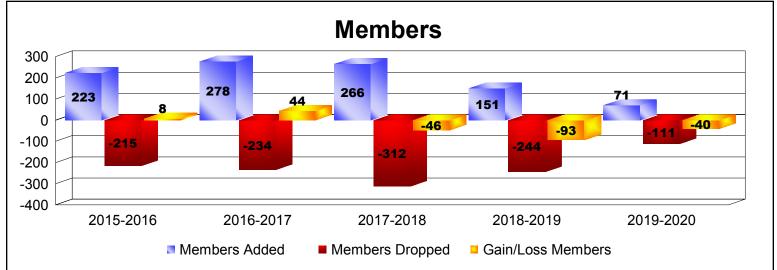

District 19 C

As of December 2019 Cumulative

| Year      | New<br>Clubs | Dropped<br>Clubs | Gain/<br>Loss<br>Clubs | New<br>Members | Charter<br>Members | Reinstate<br>Members | Transfer<br>Members | Total<br>Member<br>Added | Total<br>Members<br>Dropped | Gain/<br>Loss<br>Members |
|-----------|--------------|------------------|------------------------|----------------|--------------------|----------------------|---------------------|--------------------------|-----------------------------|--------------------------|
| 2015-2016 | 0            | 0                | 0                      | 194            | 2                  | 12                   | 15                  | 223                      | -215                        | 8                        |
| 2016-2017 | 2            | -2               | 0                      | 186            | 65                 | 14                   | 13                  | 278                      | -234                        | 44                       |
| 2017-2018 | 1            | -2               | -1                     | 190            | 35                 | 6                    | 35                  | 266                      | -312                        | -46                      |
| 2018-2019 | 0            | -1               | -1                     | 128            | 1                  | 11                   | 11                  | 151                      | -244                        | -93                      |
| 2019-2020 | 0            | -2               | -2                     | 51             | 5                  | 2                    | 13                  | 71                       | -111                        | -40                      |
| Average   | 1            | -1               | -1                     | 150            | 22                 | 9                    | 17                  | 198                      | -223                        | -25                      |