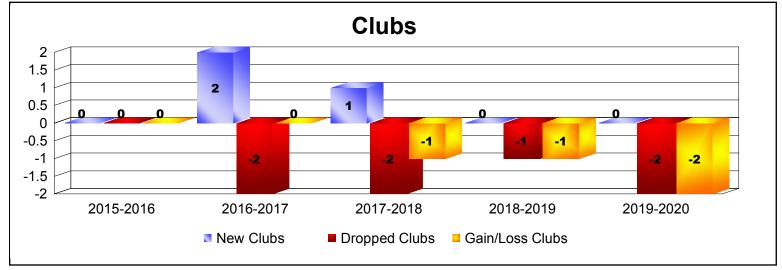

District 19 C

As of December 2019 Cumulative

| Year      | New<br>Clubs | Dropped<br>Clubs | Gain/<br>Loss<br>Clubs | New<br>Members | Charter<br>Members | Reinstate<br>Members | Transfer<br>Members | Total<br>Member<br>Added | Total<br>Members<br>Dropped | Gain/<br>Loss<br>Members |
|-----------|--------------|------------------|------------------------|----------------|--------------------|----------------------|---------------------|--------------------------|-----------------------------|--------------------------|
| 2015-2016 | 0            | 0                | 0                      | 194            | 2                  | 12                   | 15                  | 223                      | -215                        | 8                        |
| 2016-2017 | 2            | -2               | 0                      | 186            | 65                 | 14                   | 13                  | 278                      | -234                        | 44                       |
| 2017-2018 | 1            | -2               | -1                     | 190            | 35                 | 6                    | 35                  | 266                      | -312                        | -46                      |
| 2018-2019 | 0            | -1               | -1                     | 128            | 1                  | 11                   | 11                  | 151                      | -244                        | -93                      |
| 2019-2020 | 0            | -2               | -2                     | 51             | 5                  | 2                    | 13                  | 71                       | -111                        | -40                      |
| Average   | 1            | -1               | -1                     | 150            | 22                 | 9                    | 17                  | 198                      | -223                        | -25                      |